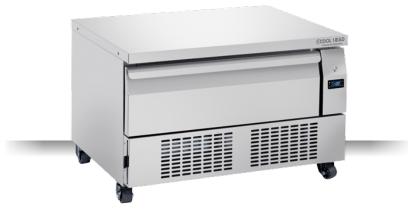

# INOX | Dual temperature drawers

## DUAL TEMPERATURE SON1/1 REFRIGERATED DRAWERS









## **GENERAL FEATURES**

| Single drawer switchable cooling/freezer (N.2 GN1/1 Pans)             | • |
|-----------------------------------------------------------------------|---|
| Dual temperature model (Easily switchable between cooler and freezer) | • |
| Stainless Steel exterior and interior                                 | • |
| Ventilated Cooling                                                    | • |
| Automatic defrost with electric heater                                | • |
| Evaporator with anti-corrosion treatment                              | • |
| Foaming Agent Cyclopentane (50mm per side)                            | • |
| Digital Thermostat                                                    | • |
| White backlit main switch