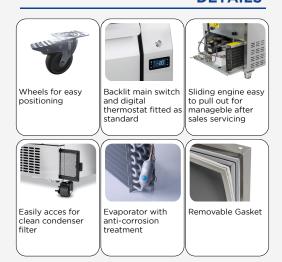

## **GENERAL FEATURES**

| Single drawer switchable cooling/freezer (N.2 GN1/1 Pans)             | • |
|-----------------------------------------------------------------------|---|
| Dual temperature model (Easily switchable between cooler and freezer) | • |
| Stainless Steel exterior and interior                                 | • |
| Ventilated Cooling                                                    | • |
| Automatic defrost with electric heater                                | • |
| Evaporator with anti-corrosion treatment                              | • |
| Foaming Agent Cyclopentane (50mm per side)                            | • |
| Digital Thermostat                                                    | • |
| White backlit main switch                                             | • |
| Sliding engine room for a manageble after sales servicing             | • |
| Easy removable condenser filter                                       | • |
| Front panel tilted holes for better air circulation                   | • |
| Sliding drawers GN1/1 suitable for pans 150mm depth                   | • |
| Removable Gasket                                                      | • |
| N.4 Castor (N.2 in the front with brake)                              | • |
| Energy efficiency class: -                                            | • |
|                                                                       |   |