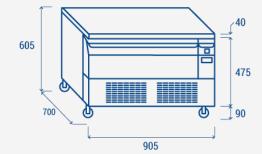

#### **PRODUCT DIMENSIONS**

#### **TECHNICAL SPECIFICATIONS** Capacity 78 L Temperature -2°~+8°C/-21°~-18°C Consumption 2.2/6.5 kWh/24h Rated Power 345 W Noise level 42 dB(A) Net Weight 85 Kg Gross Weight 91 Kg External Dimensions (WxDxH mm) 905x700x605 626x520x150 Internal Dimensions (WxDxH mm) Packaging dimensions (WxDxH mm) 970x750x700 Loading quantities 20'/40'/40'HQ 54/111/111