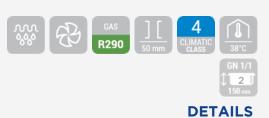

## **GENERAL FEATURES**

| Single drawer switchable cooling/freezer (N.2 GN1/1 Pans)             | • |
|-----------------------------------------------------------------------|---|
| Dual temperature model (Easily switchable between cooler and freezer) | • |
| Stainless Steel exterior and interior                                 | • |
| Ventilated Cooling                                                    | • |
| Automatic defrost with electric heater                                | • |
| Evaporator with anti-corrosion treatment                              | • |
| Foaming Agent Cyclopentane (50mm per side)                            | • |
| Digital Thermostat                                                    | • |
| White backlit main switch                                             | • |
| Sliding engine room for a manageble after sales servicing             | • |
| Easy removable condenser filter                                       | • |
| Front panel tilted holes for better air circulation                   | • |
| Sliding drawers GN1/1 suitable for pans 150mm depth                   | • |
| Removable Gasket                                                      | • |
| N.4 Castor (N.2 in the front with brake)                              | • |
| Energy efficiency class: -                                            | • |
|                                                                       |   |